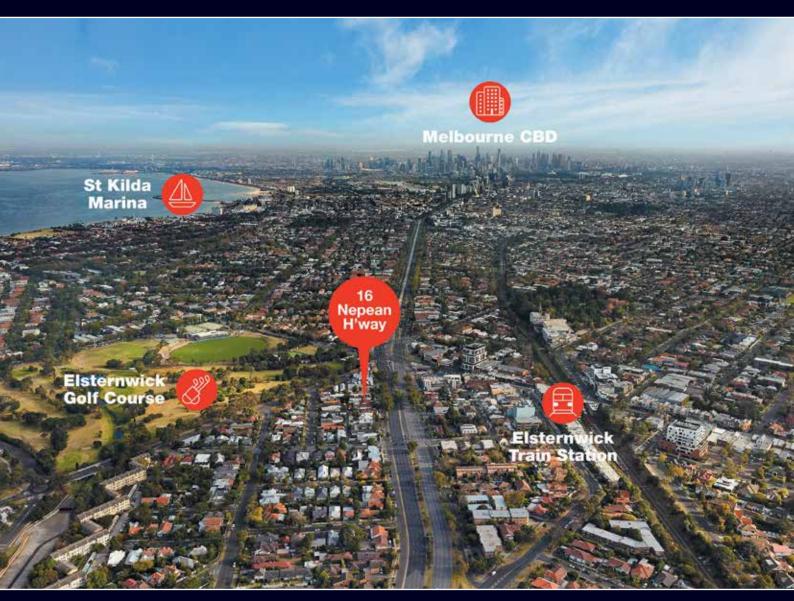

## **BRIGHTON** 16 Nepean Highway





## CAYZER

## **BRIGHTON** 16 Nepean Highway





## OUTSTANDING FAMILY HOME OR DEVELOPMENT OPPORTUNITY

- Land: 15.24m x 34.1m approx.
- Two street frontages including crossover at front
- Zoned General Residential.

Sitting on an allotment of approx. 525 sqm, this freestanding home is perfect for families with its size and accommodation, whilst also offering potential to builders/developers looking for a prime allotment of land to redevelop (STCA).

Comprises: Four bedrooms, two bathrooms, kitchen with huge open plan living/dining area opening to enormous family sized rear garden with double garage. Located a short stroll to Glen Huntly Road shopping strip, Elsternwick Park and schools.

| Auction    | Saturday 28th April 10.30am                          |           |
|------------|-