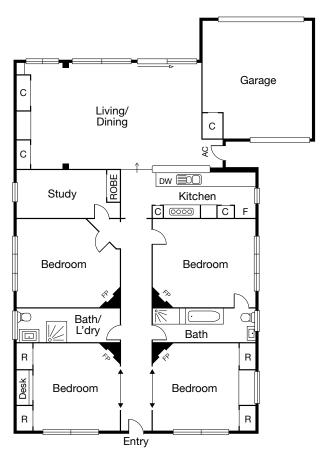

Comprises: Four bedrooms, two bathrooms, kitchen with huge open plan living/dining area opening to enormous family sized rear garden with double garage. Located a short stroll to Glen Huntly Road shopping strip, Elsternwick Park and schools.