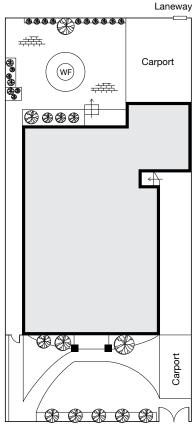

## OUTSTANDING FAMILY HOME OR DEVELOPMENT OPPORTUNITY

- Land: 15.24m x 34.1m approx.
- Two street frontages including crossover at front
- Zoned General Residential.

Sitting on an allotment of approx. 525 sqm, this freestanding home is perfect for families with its size and accommodation, whilst also offering potential to builders/developers looking for a prime allotment of land to redevelop (STCA).